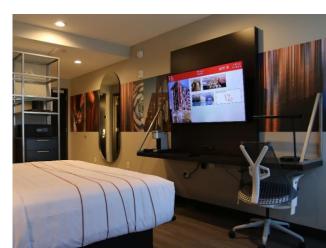

#### The Tempe Vīb offers the following amenities

Contemporary style guest rooms, TV with casting abilities, desk, Herman Miller chair and rainfall showerhead.

- Complimentary Ultra-Fast Wi-Fi
- Complimentary parking
- Lobby cocktail lounge
- Rooftop bar with views of A Mountain (seasonally)
- Coffee Shop with specialty Press Coffee and pastries
- 24-Hour State-of-the-art fitness center
- 100% smoke free hotel
- Sundry shop
- Outdoor pool
- Cousin's Maine Lobster (Lunch & Dinner)