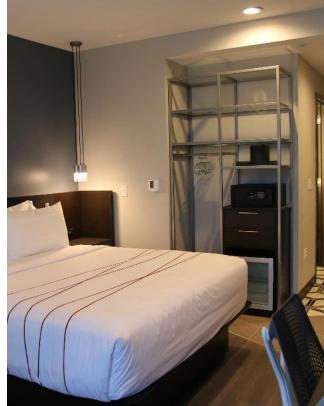

#### The Tempe Vīb offers the following amenities

Contemporary style guest rooms, TV with casting abilities, desk, Herman Miller chair and rainfall showerhead.

- Complimentary Ultra-Fast Wi-Fi
- Complimentary parking
- Lobby cocktail lounge
- Rooftop bar with views of A Mountain (seasonally)
- Coffee Shop with specialty Press Coffee and pastries
- 24-Hour State-of-the-art fitness center
- 100% smoke free hotel
- Sundry shop
- Outdoor pool
- Cousin's Maine Lobster (Lunch & Dinner)