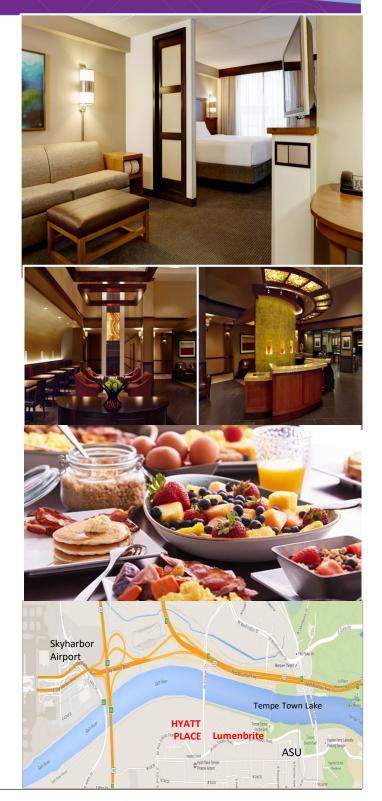

#### HYATT PLACE HIGHLIGHTS

- **Spacious rooms** with contemporary décor, Hyatt Grand Bed, 42" flat screen HD TV easily integrated with laptops and media devices
- Free breakfast buffet for World of Hyatt members
- Free shuttle to airport 5am 11pm
- Free shuttle within 5 miles 5am-11pm
- Free wireless Internet access
- Free parking
- Freshly prepared food available 24x7
- Starbucks beverages to beer/wine/cocktails
  available to purchase from our Gallery Menu
- Free business center
- Free fitness center and outdoor pool

#### **CONVENIENT LOCATION**

- 0.6 Mile from Lumenbrite with free shuttle
- 3 Miles from SkyHarbor Airport with shuttle
- 1 Mile from Light Rail to downtown Phoenix
- 3 Miles from shopping, dining and entertainment at Mill Ave, Tempe Marketplace, AZ Mills Mall