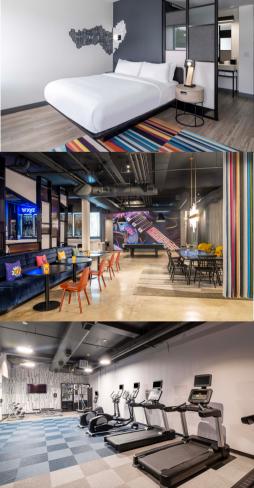

# Welcome to ALOFT AUSTIN SOUTH

# Click here for Lumenbrite Discount

or enter Corp Code: E2317 in Marriott Bonvoy App

# **Hotel Info:**

- Distance to lumenbrite training center-10 mins.,6 miles
- Rate includes complimentary wifi and parking
- Complimentary coffee
- Breakfast, dinner and 24/7 snack options available on site
- Onsite gym, pool, billiards table and business center
- Onsite guest laundry
- Refrigerators in every room

# What's Nearby

- The Yard
  - multiple food and drinks options
- La Cabana
- Bill Miller
- Burger King
- Target
- Walmart